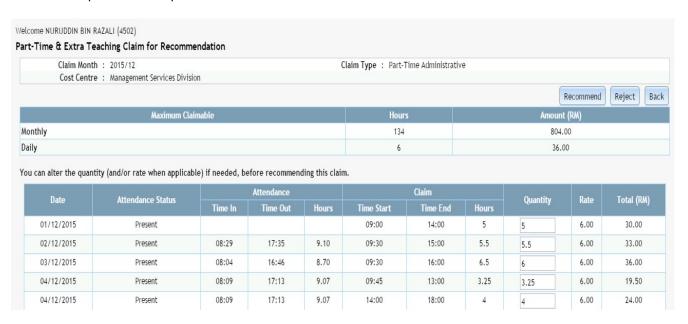

## The deadline of supervisor to recommend the claim is before 4<sup>th</sup> day of the month.

1. Recommendation by Supervisor.

2. Supervisor is responsible to check the claim.

- 3. Click 'Recommend' button to recommend the claim.
- 4. Supervisor can alter the quantity (and/or rate when applicable) if needed, before recommending this claim.
- 5. Click 'Reject' button to reject the whole claim. Remark is required. It will go back to the staff again.
- 6. Once the claim is recommended, it will be verified by the officer in charge appointed by the KCDIO and will be approved by MSD.